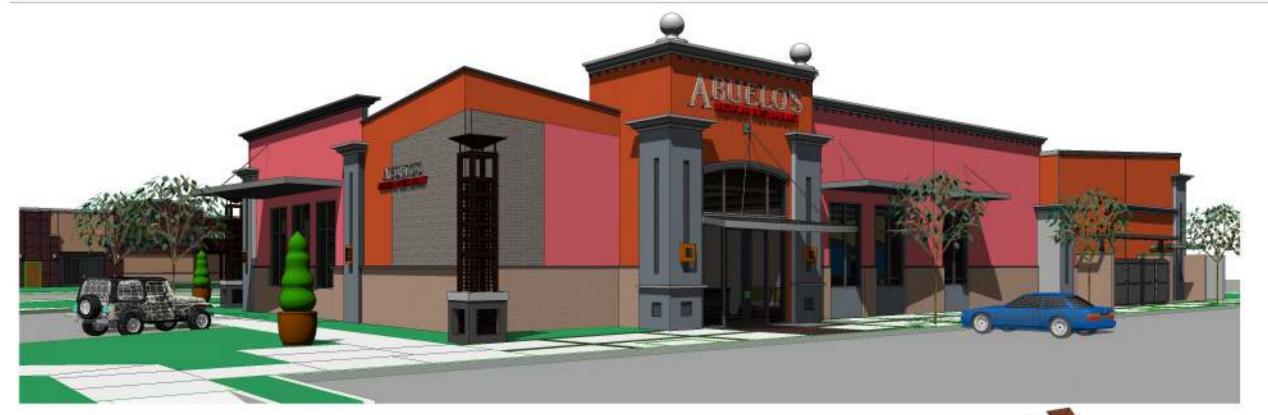

В

Pericle Part Scity Adal View

Person Park Entry Acad View

Abuelo's Mexican Restaurant - League City, TX

Food Concepts International, Inc.

3D Exterior Views

A001B #16-15 03/09/17