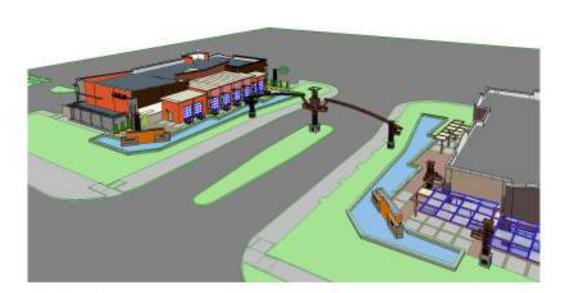

#### Abuelo's Mexican Restaurant - League City, TX

Food Concepts International, Inc. 4413 82 rd St. Labout, TI 75424

Outdoor Patio/Site Plan, Elevations, Views

A003 #16-15 03/28/17

C