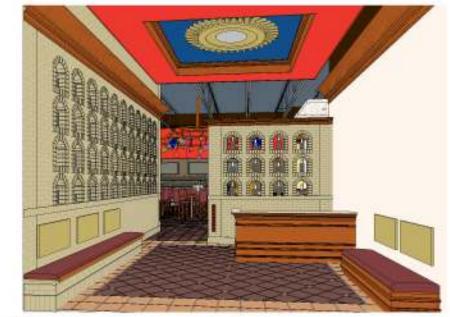

#### Abuelo's Mexican Restaurant - League City, TX

Food Concepts International, Inc. 4413 82 ed St. Labout, TR 75424

3D Interior Views

Abuelo's Mexican Restaurant - League City, TX

Food Concepts International, Inc. 4413 82nd St., Lubbock, TX 79424