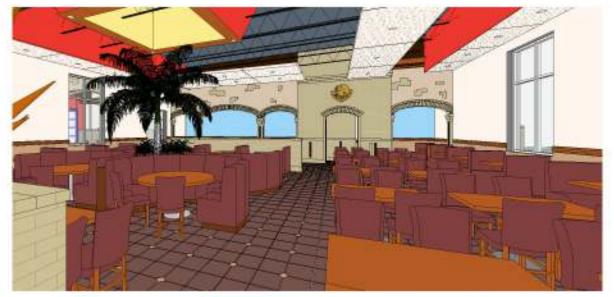

#### Abuelo's Mexican Restaurant - League City, TX

Food Concepts International, Inc. 4413 82 ed St. Labout, TR 75424

3D Interior Views

Abuelo's Mexican Restaurant - League City, TX

Food Concepts International, Inc. 4413 82nd St., Lubbock, TX 79424