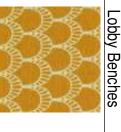

Lobby Bench Back Pads

Bar Chair Back

U10 - Loomsource - Malta "Sundried" U11 - Loomsource - Paloma "Spice"

Booth Seat U2 - Naugasoft "Cabernet"

Booth Seat U2 - Naugasoft "Cabernet"

Lobby Bench Back Pads U8 - Architex - Corrales "Vino"