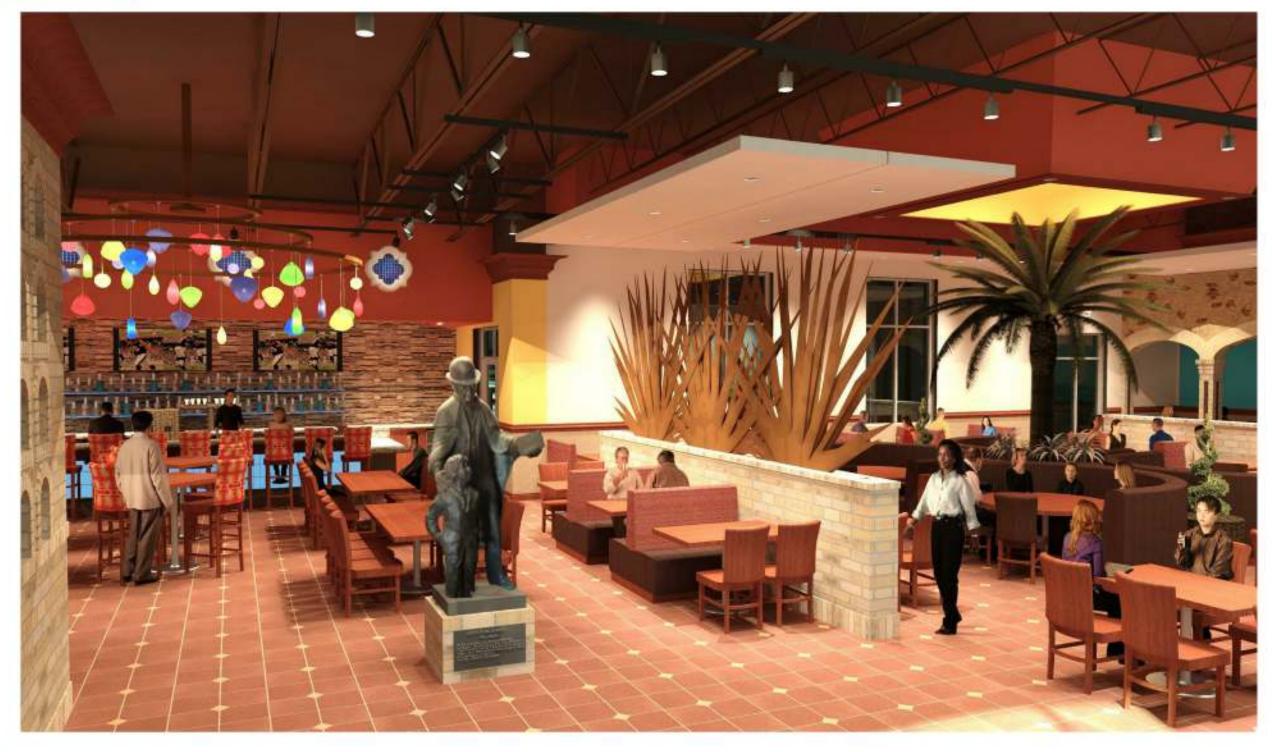

#### Abuelo's Mexican Restaurant - League City, TX

Food Concepts International, Inc. 4413 82 ed St. Labout, TR 75424

3D Interior Views

Abuelo's Mexican Restaurant - League City, TX

Food Concepts International, Inc. 4413 82nd St., Lubbock, TX 79424