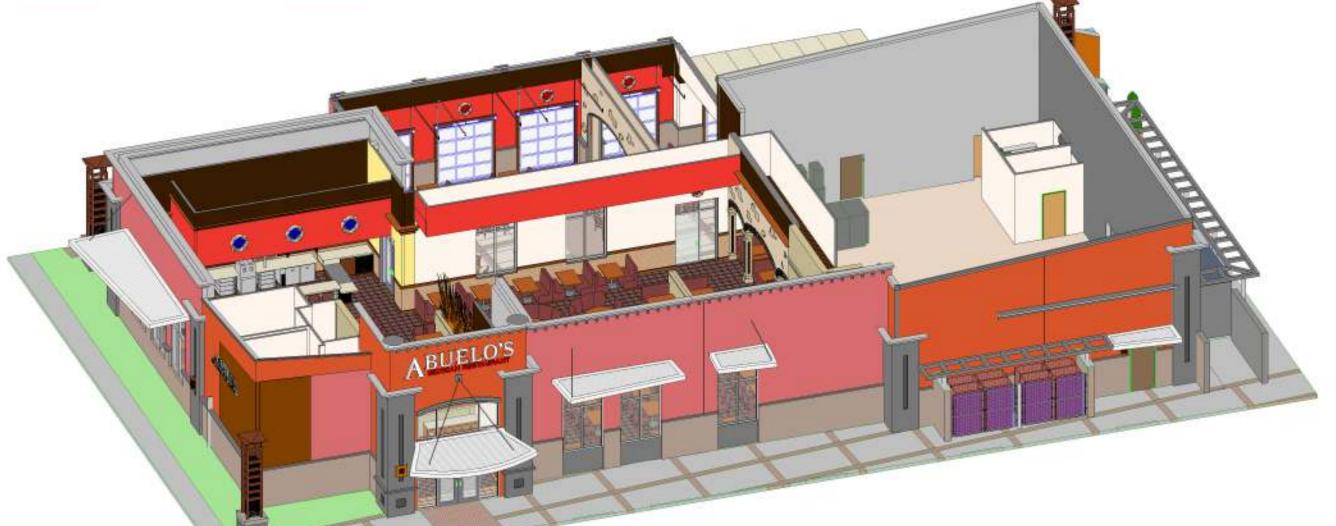

#### Abuelo's Mexican Restaurant - League City, TX

Food Concepts International, Inc. 4413 82 ed St. Labout, TR 75424

3D Interior Views

Abuelo's Mexican Restaurant - League City, TX

Food Concepts International, Inc. 4413 82nd St., Lubbock, TX 79424