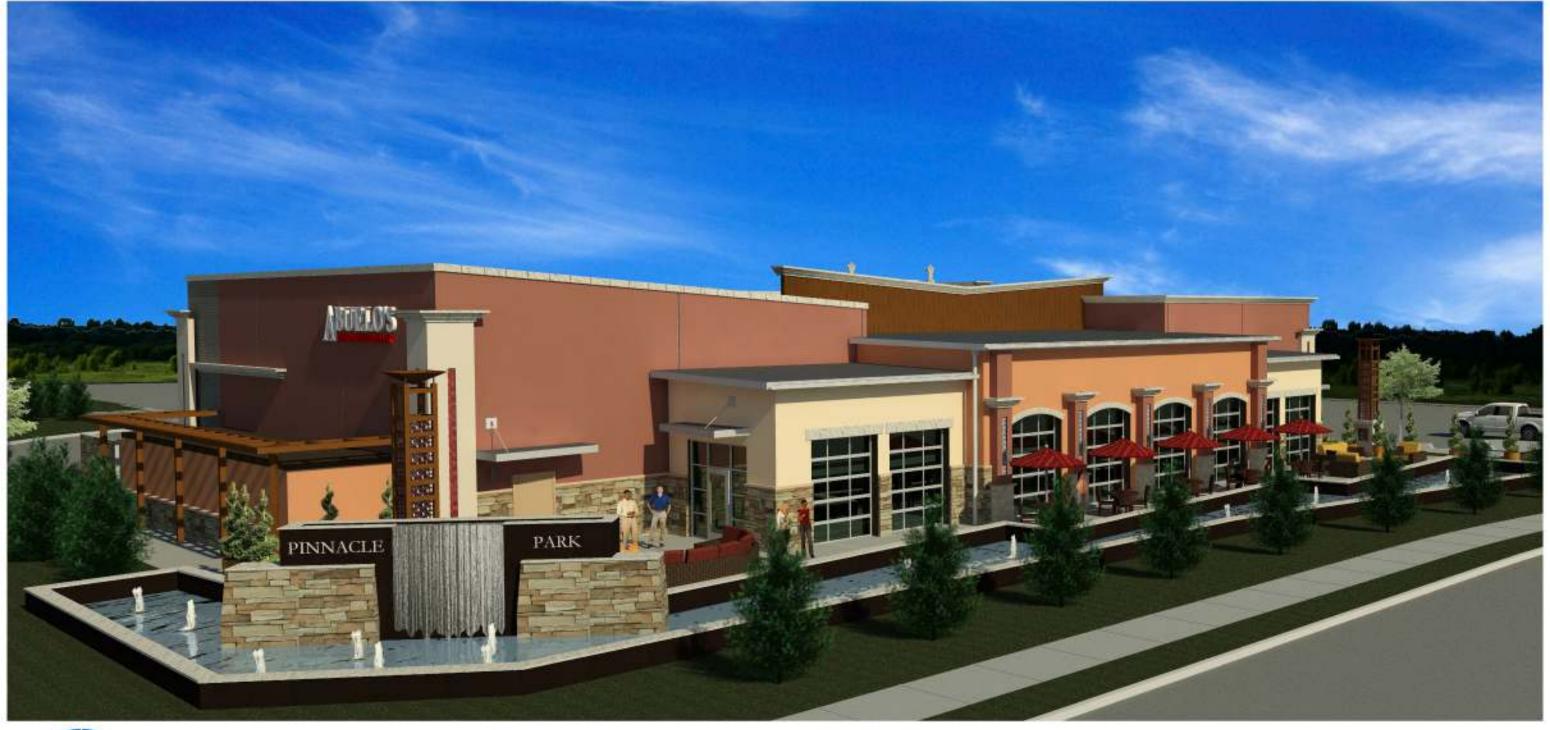

В

Pericle Part Scity Adal View

Person Park Entry Acad View

Abuelo's Mexican Restaurant - League City, TX

Food Concepts International, Inc.

3D Exterior Views

A001B #16-15 03/09/17