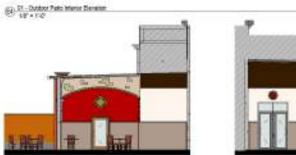

#### Abuelo's Mexican Restaurant - League City, TX

Food Concepts International, Inc. 4413 82 ed 31, Labout, TI 75424

Interior Elevations

A002 #16-15 03/24/17

C

В

(34) 52 - Dunition Patio Marror Elevarion:

 $(\widetilde{p_0})^{Ol-Cuttor}$  Palo Interior Elevation .

(a) 10 - Outdoor Padio Milerior Berwine 187 - 1107

① 25 - Oxidos Pala Deratos 16" = 7-7

(6) 52 - Dutation Palici View 2