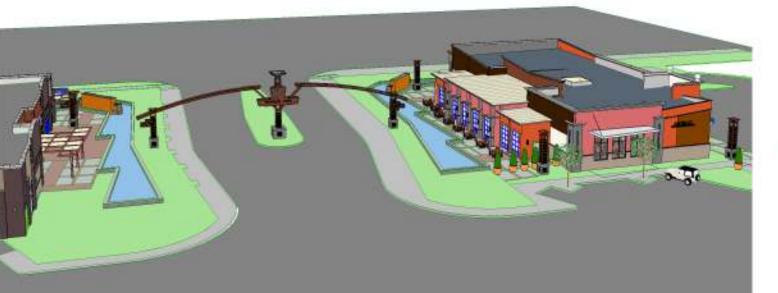

#### Abuelo's Mexican Restaurant - League City, TX

Food Concepts International, Inc. 4413 82 rd St. Labout, TI 75424

Outdoor Patio/Site Plan, Elevations, Views

A003 #16-15 03/28/17

C