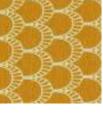

Lobby Bench Back Pads

Bar Chair Back

U10 - Loomsource - Malta "Sundried" U11 - Loomsource - Paloma "Spice"

Booth Seat U2 - Naugasoft "Cabernet"

Booth Seat U2 - Naugasoft "Cabernet"

Lobby Bench Back Pads U8 - Architex - Corrales "Vino"