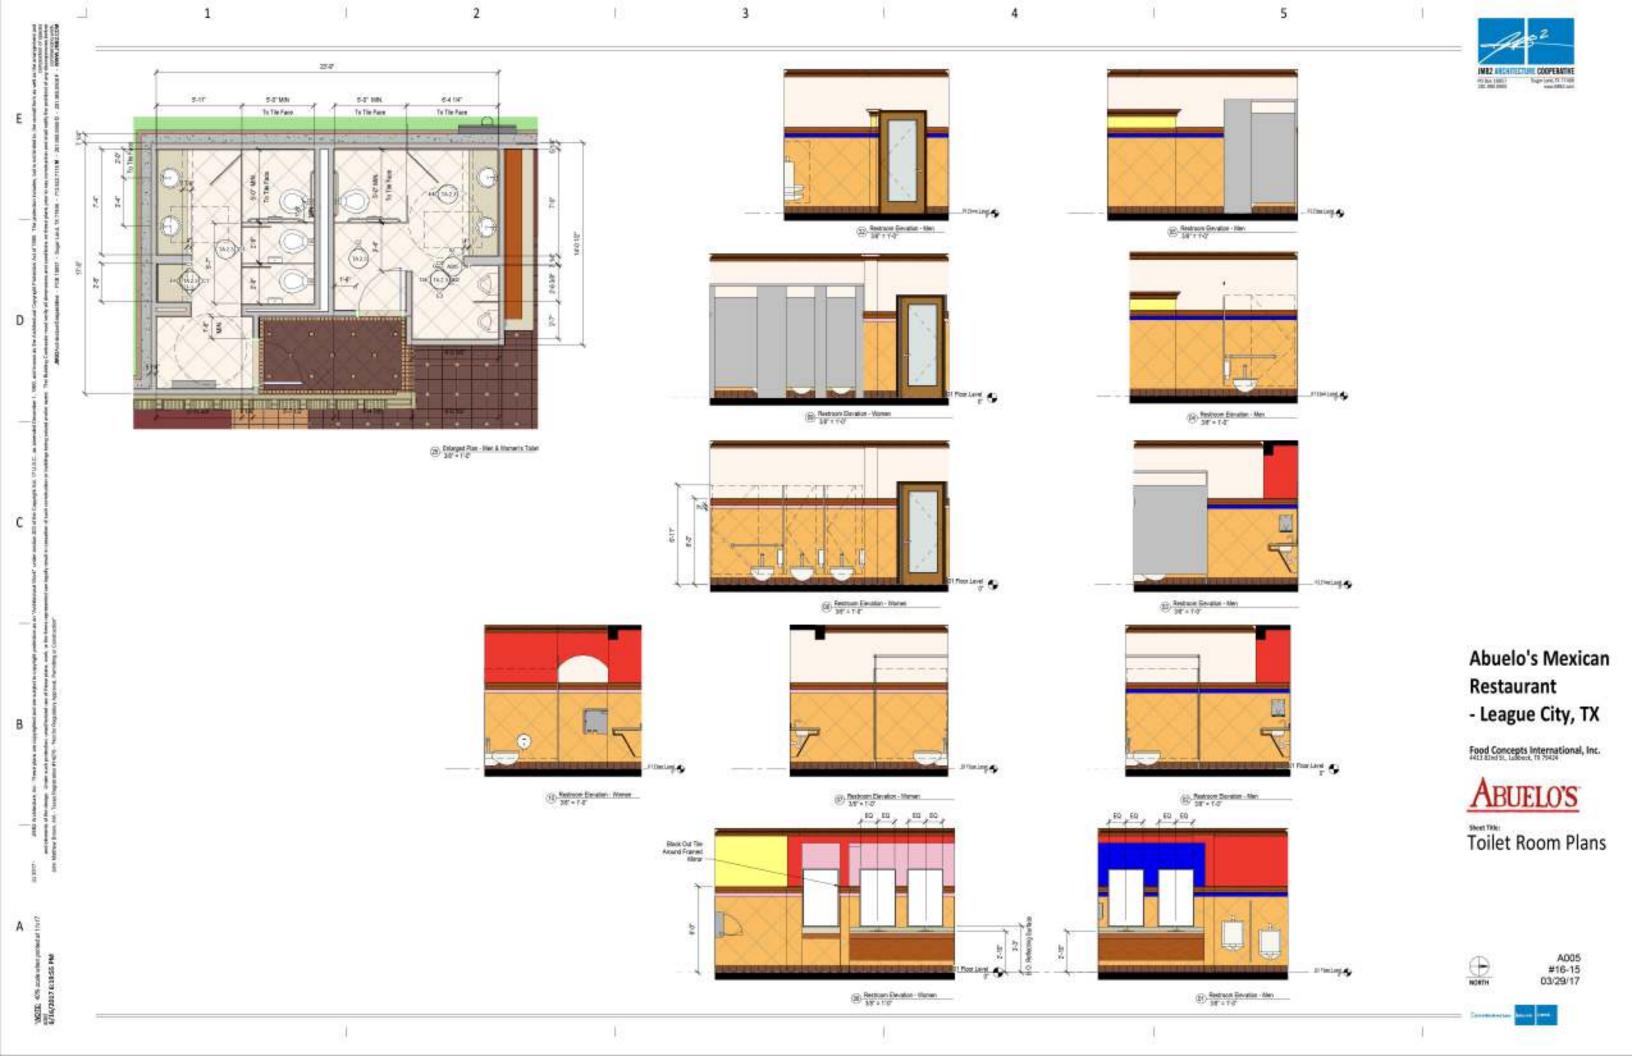

eet Title:

Materials and Finish Schedule

A006 #16-15 02/07/18

SQ1 - Stone Quatrefoil

LT1 - Specialty Light

LT2 - Specialty Light

PM1 - Perforated Metal A/V Cabinet

A1 - Eagle Artwork

A2 - Sunburst Mirror Arwork

# Alternate Upholstery Options

U6 - Loomsource Big Beads "Punch Briar Chair Back

 $\triangleright$ 

\*(NOTE: 40% scale when printed at 11x17 2/12/2018 2:16:19 PM

Bar Chair Back U9 - Loomsource - Fete "Snappy"

Lobby Bench Back Pads

Bar Chair Back

U10 - Loomsource - Malta "Sundried" U11 - Loomsource - Paloma "Spice"

Booth Seat U2 - Naugasoft "Cabernet"

Booth Seat U2 - Naugasoft "Cabernet"

Lobby Bench Back Pads U8 - Architex - Corrales "Vino"

Back Pads U1 - Loomsource - Malta "Guilded"

Standard Booth

Circular Booth

Bar Chairs

Primary Upholstery Options

Booth Back U3 - Architex - Excursion "Astor"

Booth Back U2 - Naugasoft "Cabernet"

Chair Back U4 - Loomsource - Palm "Blaze"

Owner Provided

Food Concepts International, Inc.

- League City, TX

Restaurant

Abuelo's Mexican

Booth Seat U2 - Naugasoft "Cabernet"

Booth Seat U5 - Naugasoft "Tapestry Red"

**Lighting Board** 

FFE, Interiors,