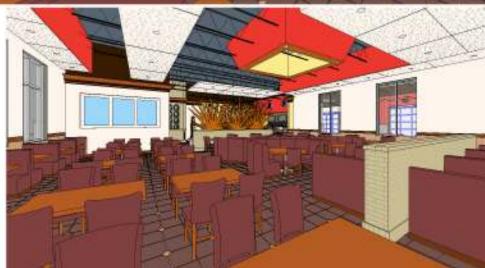

#### Abuelo's Mexican Restaurant - League City, TX

Food Concepts International, Inc. 4413 82 ed St. Labout, TR 75424

3D Interior Views

Abuelo's Mexican Restaurant - League City, TX

Food Concepts International, Inc. 4413 82nd St., Lubbock, TX 79424