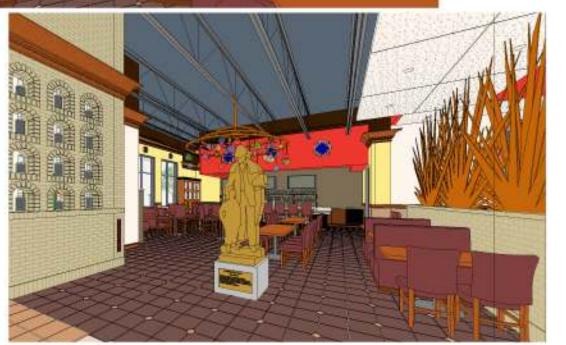

#### Abuelo's Mexican Restaurant - League City, TX

Food Concepts International, Inc. 4413 82 ed St. Labout, TR 75424

3D Interior Views

Abuelo's Mexican Restaurant - League City, TX

Food Concepts International, Inc. 4413 82nd St., Lubbock, TX 79424