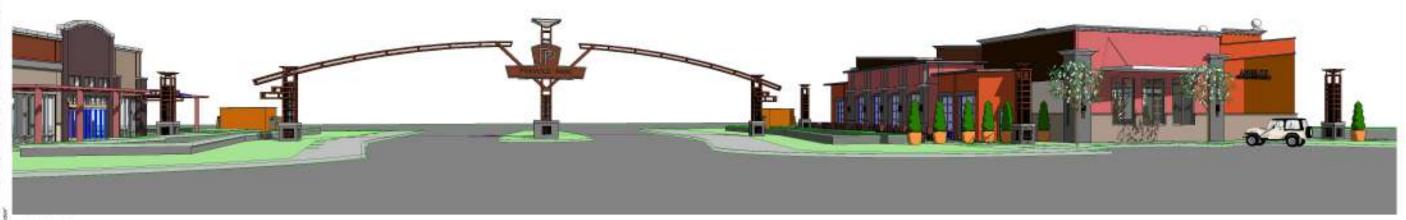

# 2018 ABUELO'S MEXICAN RESTAURANT - LEAGUE CITY, TX

DESIGN BOOKLET • FEBRUARY 9, 2018

SOUTH ELEVATION

WEST ELEVATION

NORTH ELEVATION

AST ELEVATION

2018 ABUELO'S MEXICAN RESTAURANT LEAGUE CITY, TEXAS