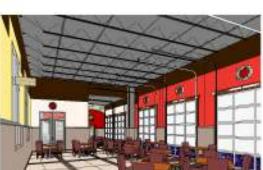

#### Abuelo's Mexican Restaurant - League City, TX

Food Concepts International, Inc. 4413 82 ed St. Labout, TR 75424

3D Interior Views

Abuelo's Mexican Restaurant - League City, TX

Food Concepts International, Inc. 4413 82nd St., Lubbock, TX 79424