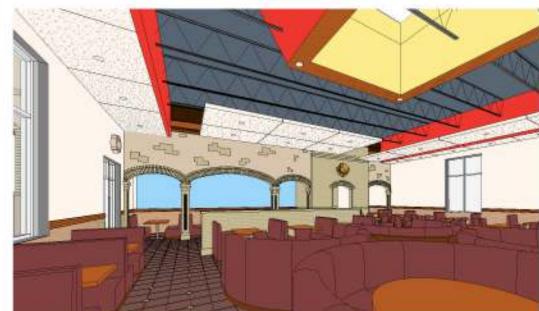

#### Abuelo's Mexican Restaurant - League City, TX

Food Concepts International, Inc. 4413 82 ed St. Labout, TR 75424

3D Interior Views

Abuelo's Mexican Restaurant - League City, TX

Food Concepts International, Inc. 4413 82nd St., Lubbock, TX 79424