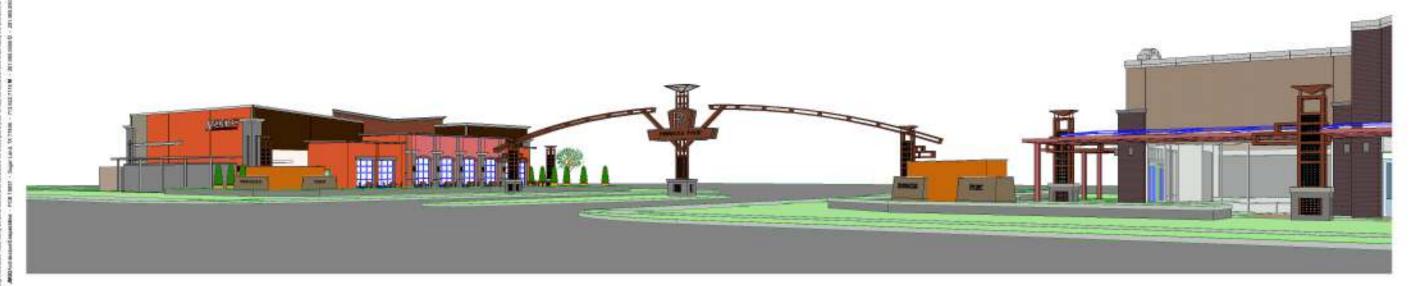

# 2018 ABUELO'S MEXICAN RESTAURANT - LEAGUE CITY, TX

DESIGN BOOKLET • FEBRUARY 9, 2018

SOUTH ELEVATION

WEST ELEVATION

NORTH ELEVATION

AST ELEVATION

2018 ABUELO'S MEXICAN RESTAURANT LEAGUE CITY, TEXAS