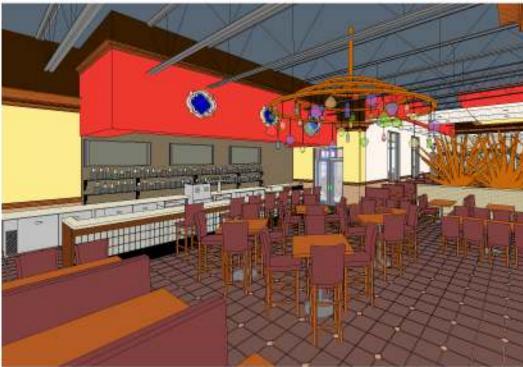

#### Abuelo's Mexican Restaurant - League City, TX

Food Concepts International, Inc. 4413 82 ed St. Labout, TR 75424

3D Interior Views

Abuelo's Mexican Restaurant - League City, TX

Food Concepts International, Inc. 4413 82nd St., Lubbock, TX 79424