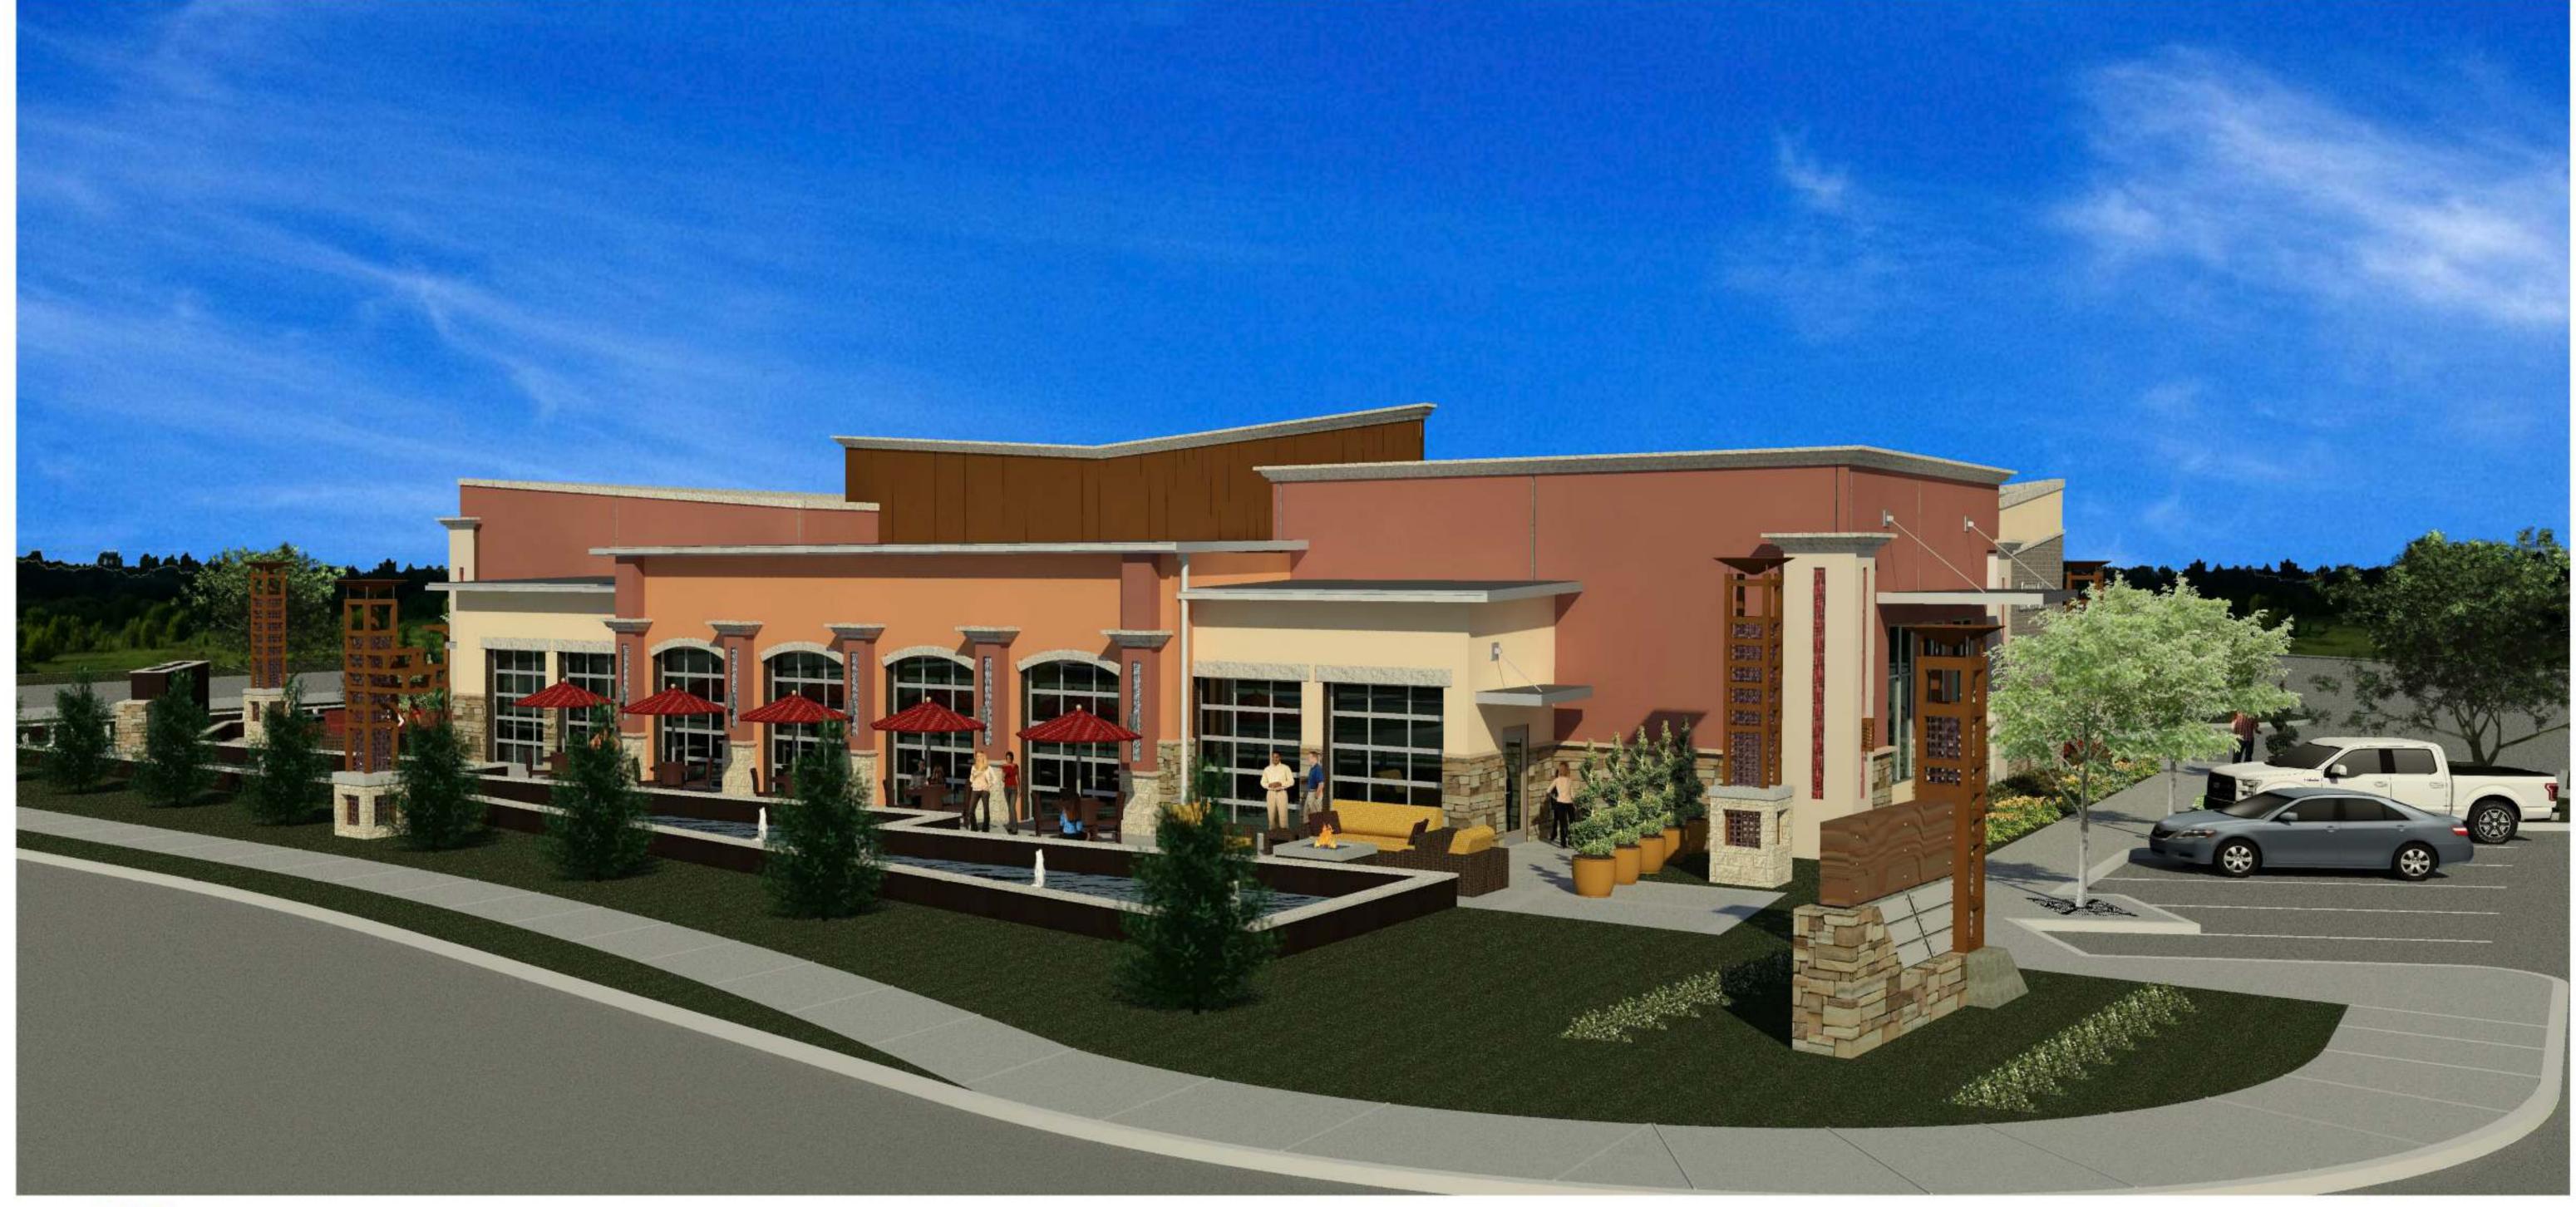

В

Pericle Part Scity Adal View

Person Park Entry Acad View

Abuelo's Mexican Restaurant - League City, TX

Food Concepts International, Inc.

3D Exterior Views

A001B #16-15 03/09/17