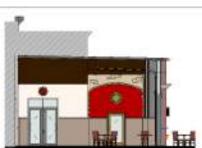

#### Abuelo's Mexican Restaurant - League City, TX

Food Concepts International, Inc. 4413 82 ed 31, Labout, TI 75424

Interior Elevations

A002 #16-15 03/24/17

C

В

(34) 52 - Dunition Patio Marror Elevarion:

 $(\widetilde{p_0})^{Ol-Cuttor}$  Palo Interior Elevation .

(a) 10 - Outdoor Padio Milerior Berwine 187 - 1107

① 25 - Oxidos Pala Deratos 16" = 7-7

(6) 52 - Dutation Palici View 2